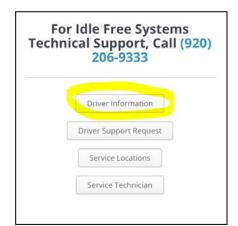

After scanning the code, you will be presented with a menu. The driver—information tab directs you to valuable information on many important aspects of Idle Free APUs.

The information provided in the site is very helpful to drivers. You will see information on electrification sites, troubleshooting manual, and quick-start guides in English and Spanish. Please pass this helpful tip on to your customers and drivers.