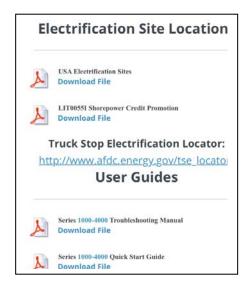

After scanning the code, you will be presented with a menu. The driver—information tab directs you to valuable information on many important aspects of Idle Free APUs.

The information provided in the site is very helpful to drivers. You will see information on electrification sites, troubleshooting manual, and quick-start guides in English and Spanish. Please pass this helpful tip on to your customers and drivers.