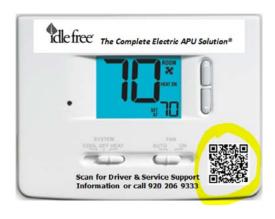

## **Driver Orientation**

Driver orientation is critical to understanding the operation and features of their new Idle Free eAPU. All series 1000-4000 eAPUs have a QR code on the face of the thermostat. Anyone can scan this code with a smart phone to access quick-start guides and other valuable information on their new eAPU.