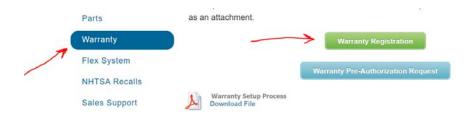

In addition, we have streamlined the warranty registration process. In the past you had to download a PDF document, store it on your computer, and fill it out for each warranty registration. The new process is much easier. Log into the dealer portal, click on the warranty tab and then the Warranty Registration button as shown below.