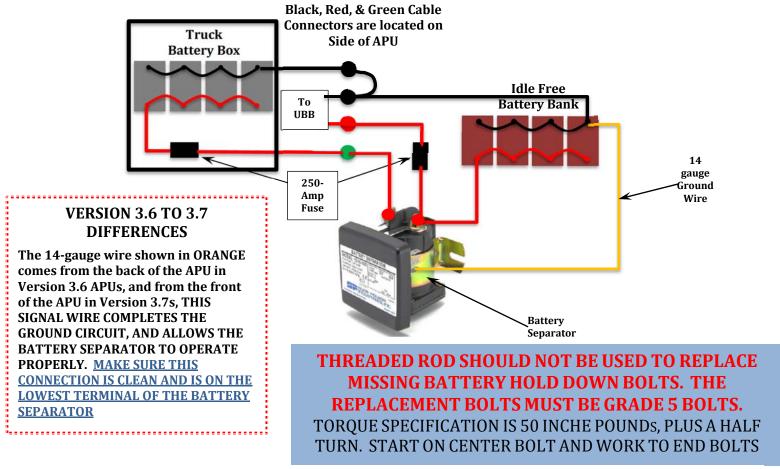

## Idle Free Tech Tips

Hello,

This month we would like to cover the 12-volt connections in the APU. Often short run time can be attributed to cables not being reconnected, or hooked up incorrectly after service. Always refer to the wiring diagrams available in the dealer portal. If you have questions or need assistance please feel free to call Idle Free Tech Support anytime. Below is a wiring diagram showing the DC cable connections from the truck batteries to the APU frame rail unit on the truck.