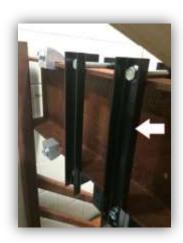

Photographs of the defective parts are shown below as a reference.

Without Gusset (Defective)

With Gusset (Not Defective)

Defect A Defect B