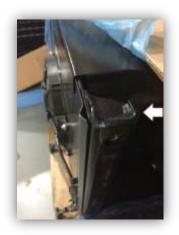

Photographs of the defective parts are shown below as a reference.

Without Gusset (Defective)

With Gusset (Not Defective)

Defect A Defect B