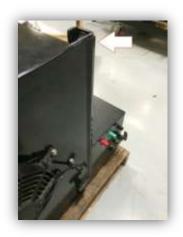

Photographs of the defective parts are shown below as a reference.

Without Gusset (Defective)

With Gusset (Not Defective)

Defect A Defect B