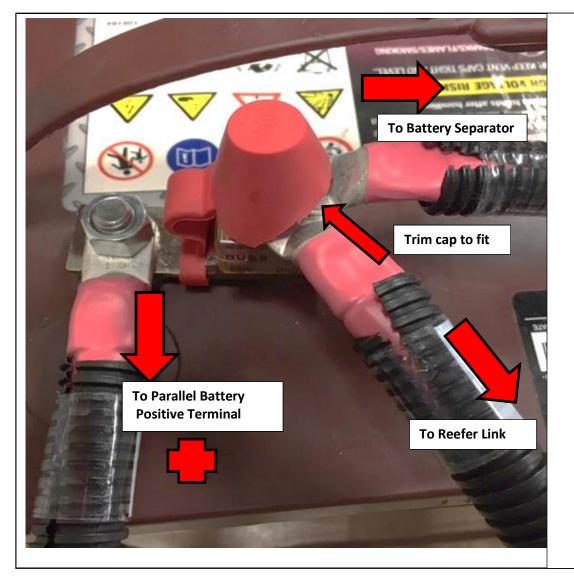

## **Battery Fuse:**

To improve product safety there is a new battery fuse required to be installed between the APU battery bank and the Reefer Link.

Your installation will depend on the battery configuration, please see the suitable instructions below.

- 1. Remove the battery negative cable. Place the pre-assembled fuse assembly on the positive battery terminal.
- Place the Reefer Link cable on Top of the battery fuse. (Torque 106 in-lbs.)
- The parallel battery connection cable should connect directly to the battery terminal on top of the fuse holder tang. (Torque 120-180 inlbs.)
- 4. Trim cap cover to fit securely on top of fuse holder stud.
- 5. Reconnect the battery negative cable.