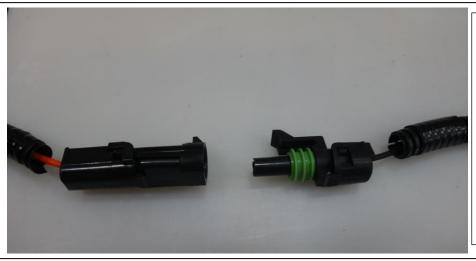

**UBB**: Insert new harness into the Ignition port.

Note: this new harness has two wires **Orange** and **Gray**.

The **Orange** Wire goes to the APU.

The Gray wire goes to the truck ignition

**APU**: Insert new **Orange** wire into the single **Black** wire terminal.

This is located on the back of the APU.