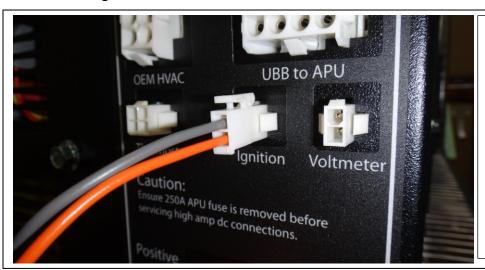

## Wire Connection Location:

There is a new single **ORANGE** wire that is part of the Ignition harness. It is plugged into the UBB Ignition port that needs to be routed down to the back of the APU. Please see images below.

**UBB**: Insert new harness into the Ignition port.

Note: this new harness has two wires **Orange** and **Gray**.

The **Orange** Wire goes to the APU.

The Gray wire goes to the truck ignition

**APU**: Insert new **Orange** wire into the single **Black** wire terminal.